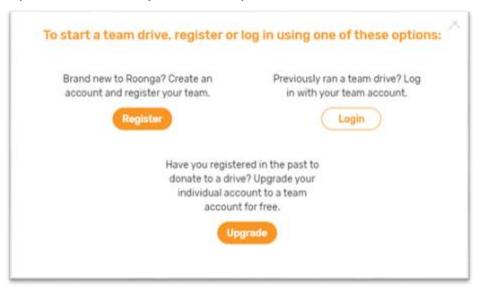

## How to set up a Team Drive

Go to www.roonga.com/runningstart2023

1. Hit "Launch Team Drive"

Launch New Drive

2. Log in to your previous account if you have set up a team drive before OR create a new log in.