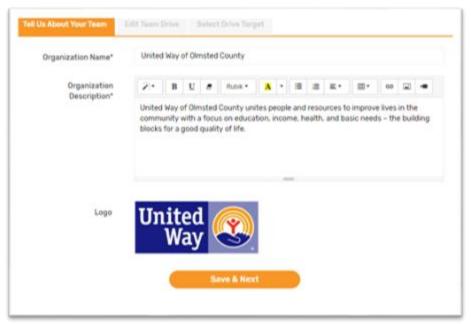

3. Fill out the information about your organization/team so your supporters know more about you!

4. Name your drive and your organization/team (again). Describe your why your organization/team is supporting Running Start. Create a shorter/personalized URL for your team drive. Add any pictures you have of your organization/team members.